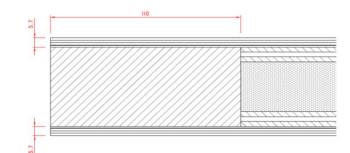

## Door blank with Chen-Chen veneer - 110 mm stiles and rails - 9 mm SBD

| Facing:<br>Stiles:<br>Rails:<br>Core:<br>U-Value: | <ul> <li>1,5 mm Chen-Chen veneer on cross banded plywood with 0,3 mm aluminum.</li> <li>110 mm finger joint pine timber</li> <li>110 mm finger joint pine timber</li> <li>Polystyrene insulation + 2x9 mm plywood SBD</li> <li>U-Value - W/m<sup>2</sup>K</li> </ul> |                                                                              |         |              |  |
|---------------------------------------------------|----------------------------------------------------------------------------------------------------------------------------------------------------------------------------------------------------------------------------------------------------------------------|------------------------------------------------------------------------------|---------|--------------|--|
|                                                   | 54 mm   58 mm   60 mm                                                                                                                                                                                                                                                |                                                                              |         |              |  |
|                                                   | 1,15 1,07 1,03                                                                                                                                                                                                                                                       | 0,90 0,79                                                                    | 0,70    |              |  |
|                                                   | Heat conductivity is calculated on the basis of the practical heat conductivity of each included material -<br>taken from data sheets and DS418:2011                                                                                                                 |                                                                              |         |              |  |
|                                                   |                                                                                                                                                                                                                                                                      |                                                                              |         |              |  |
| Weight:                                           | Weight appr. Kg./m <sup>2</sup>                                                                                                                                                                                                                                      |                                                                              |         |              |  |
|                                                   | 54 mm   58 mm   60 mm                                                                                                                                                                                                                                                | 68 mm 78 mm                                                                  | 88 mm   |              |  |
|                                                   | 21,2 21,9 22,2                                                                                                                                                                                                                                                       | 23,5 25,2                                                                    | 26,9    |              |  |
|                                                   | Size 1000 x 2000 mm.                                                                                                                                                                                                                                                 |                                                                              |         |              |  |
| Performance:                                      |                                                                                                                                                                                                                                                                      | Classification st                                                            | andards | Performance  |  |
|                                                   | Operating Forces                                                                                                                                                                                                                                                     | EN12217                                                                      |         | Class 5      |  |
|                                                   | Climatic Influences                                                                                                                                                                                                                                                  | EN12219                                                                      |         | Class 3      |  |
|                                                   | Security                                                                                                                                                                                                                                                             | EN1627 / EN1628-30                                                           |         | N/A          |  |
|                                                   | Sound<br>Fire                                                                                                                                                                                                                                                        | EN10140-2<br>EN13501-2 / EN1634-1<br>FSC-STD-40-004 V2-1/FSC-STD-50-001 V1-2 |         | 22 dB<br>N/A |  |
|                                                   | FSC Certified                                                                                                                                                                                                                                                        |                                                                              |         | N/A          |  |
|                                                   | General tests has been carried out on a 68 mm. door blank with chen-chen veneer.<br>Sound tests has been carried out on a 60 mm. door blank with chen-chen veneer.<br>Size 1000 x 2100 mm. Stiles and rails 55 mm.                                                   |                                                                              |         |              |  |
| Measure:                                          | Min.: 250 x 450 mm                                                                                                                                                                                                                                                   | - Max.: 1200 x                                                               | 2400 mm |              |  |
| Tolerances:<br>Door blank:                        | Width/Height: +/- 1 mm - Diagonal: +/- 2 mm - Thickness: +/- 0,8 mm                                                                                                                                                                                                  |                                                                              |         |              |  |
| Facing:                                           | Measurements on facing is before final sanding                                                                                                                                                                                                                       |                                                                              |         |              |  |
| Stiles and rails:                                 | Width: +/- 2 mm                                                                                                                                                                                                                                                      |                                                                              |         |              |  |
| Core:                                             | Inserts: +/- 1 mm on plywood                                                                                                                                                                                                                                         |                                                                              |         |              |  |
|                                                   |                                                                                                                                                                                                                                                                      |                                                                              |         |              |  |