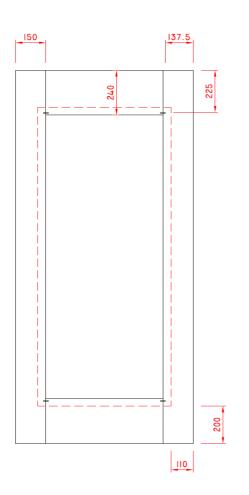

## **Specification:**

Thickness: 44 mm 6 mm veneer for paint with 0,3 mm aluminium Stiles: 150 mm pine knotted Rails: (top/bottom) 240 mm pine knotted Core: Insulation polystyrene with 2x4 mm plywood U Value: 1,28 w/m<sup>2</sup>K (Door leaf 1000 x 2000 mm)

## Drawing left:

Indicates position of steel nails in corners

#### Stiles 150 mm (Rails top/bottum 240 mm)